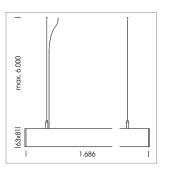

## beledi XS

Article number: 70680508

## LIGHT TECHNOLOGY

LED SMD linear
Light colour 840
Luminous flux 6000 lm
System power 43 W
Luminaire Efficiency 140 lm/W
Reflector SoftBeam+

## LUMINAIRE

Weight 3.2 kg Protection rating . class IP 40 . I Luminaire colour silver

## **OPTIONAL**

Mounting Accessories





Light band with LED, rated life of the LED L80/B50 > 50000 h, colour rendering index CRI > 80, reflector with homogeneous light distribution pattern, lens optics made of PMMA, luminaire insert sheet steel, powder-coated, silver

driver unit: 220-240 V~ / 50-60 Hz, max. 24 luminaires per circuit (B16A fuse)

Note: All data are typical values. System features may change with product improvements due to technical advances. Errors excepted.