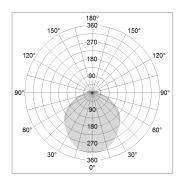

## LIGHT TECHNOLOGY

LED SMD linear
Light colour 840
Luminous flux 6000 lm
System power 43 W
Luminaire Efficiency 140 lm/W
Reflector SoftBeam+