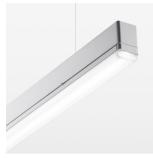

## beledi XS

Article number: 70680508

## LUMINAIRE

Weight 3.2 kg Protection rating . class IP 40 . I Luminaire colour silver

## **OPTIONAL**

Mounting Accessories

Light band with LED, rated life of the LED L80/B50 > 50000 h, colour rendering index CRI > 80, reflector with homogeneous light distribution pattern, lens optics made of PMMA, luminaire insert sheet steel, powder-coated, silver