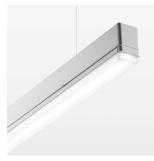

## beledi XS

Article number: 70680509

## LUMINAIRE

Weight 3.2 kg
Protection rating . class IP 40 . I
Luminaire colour silver

## **OPCJA**

Mounting Accessories

Light band with LED, rated life of the LED L80/B50 > 50000 h, colour rendering index CRI > 80, reflector with homogeneous light distribution pattern, lens optics made of PMMA, luminaire insert sheet steel, powder-coated, silver