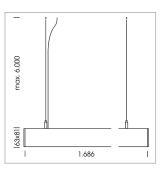

## beledi XS

Article number: 70680509

## LUMINAIRE

Weight 3.2 kg
Protection rating . class IP 40 . I
Luminaire colour silver