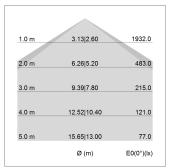

## LIGHT TECHNOLOGY

LED SMD linear
Light colour 840
Luminous flux 6000 lm
System power 43 W
Luminaire Efficiency 140 lm/W
Reflector SoftBeam+