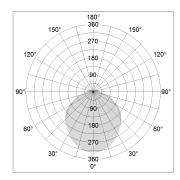

## LIGHT TECHNOLOGY

LED SMD linear
Light colour 840
Luminous flux 6000 lm
System power 43 W
Luminaire Efficiency 140 lm/W
Reflector SoftBeam+

## **OPCJA**

Mounting Accessories

Light band with LED, rated life of the LED L80/B50 > 50000 h, colour rendering index CRI > 80, reflector with homogeneous light distribution pattern, lens optics made of PMMA, luminaire insert sheet steel, powder-coated, silver