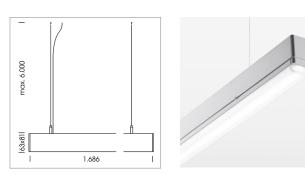

## LIGHT TECHNOLOGY

| LED                  | SMD linear |
|----------------------|------------|
| Light colour         | 840        |
| Luminous flux        | 9000 lm    |
| System power         | 69.5 W     |
| Luminaire Efficiency | 129 lm/W   |
| Reflector            | SoftBeam+  |