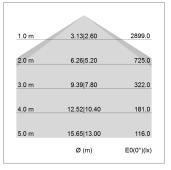

## LIGHT TECHNOLOGY

LED SMD linear
Light colour 840
Luminous flux 9000 lm
System power 69.5 W
Luminaire Efficiency 129 lm/W
Reflector SoftBeam+