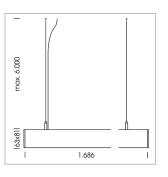

## beledi XS

Article number: 70680511

## LUMINAIRE

Weight 3.2 kg
Protection rating . class IP 40 . I
Luminaire colour silver