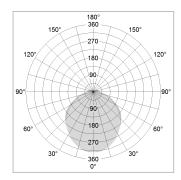

## LIGHT TECHNOLOGY

LED SMD linear
Light colour 840
Luminous flux 9000 lm
System power 69.5 W
Luminaire Efficiency 129 lm/W
Reflector SoftBeam+