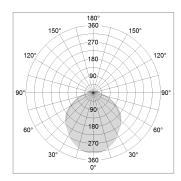

## LIGHT TECHNOLOGY

LED SMD linear
Light colour 840
Luminous flux 4000 lm
System power 28.5 W
Luminaire Efficiency 140 lm/W
Reflector SoftBeam+