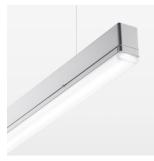

## beledi XS

Article number: 70680514

## **LUMINAIRE**

Weight 3.2 kg Protection rating . class IP 40 . I Luminaire colour silver