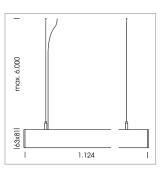

## **LUMINAIRE**

Weight 3.2 kg Protection rating . class IP 40 . I Luminaire colour silver