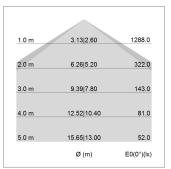

## LIGHT TECHNOLOGY

LED SMD linear
Light colour 840
Luminous flux 4000 lm
System power 28.5 W
Luminaire Efficiency 140 lm/W
Reflector SoftBeam+