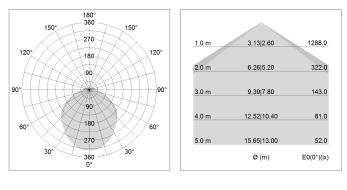

## LIGHT TECHNOLOGY

| LED                  | SMD linear |
|----------------------|------------|
| Light colour         | 840        |
| Luminous flux        | 4000 lm    |
| System power         | 28.5 W     |
| Luminaire Efficiency | 140 lm/W   |
| Reflector            | SoftBeam+  |