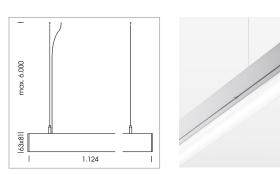

## LUMINAIRE

Weight Protection rating . class Luminaire colour 3.2 kg IP 40 . I silver

## **OPTIONAL**

Mounting Accessories

Light band with LED, rated life of the LED L80/B50 > 50000 h, colour rendering index CRI > 80, reflector with homogeneous light distribution pattern, lens optics made of PMMA, luminaire insert sheet steel, powder-coated, silver