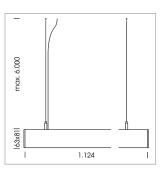

## beledi XS

Article number: 70680517

## LUMINAIRE

Weight 3.2 kg
Protection rating . class IP 40 . I
Luminaire colour silver