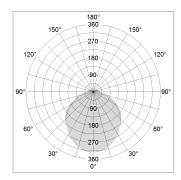

## LIGHT TECHNOLOGY

LED SMD linear
Light colour 840
Luminous flux 6000 lm
System power 47 W
Luminaire Efficiency 128 lm/W
Reflector SoftBeam+

## **OPTIONAL**

Mounting Accessories

Light band with LED, rated life of the LED L80/B50 > 50000 h, colour rendering index CRI > 80, reflector with homogeneous light distribution pattern, lens optics made of PMMA, luminaire insert sheet steel, powder-coated, silver