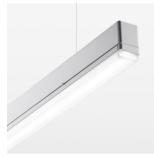

## beledi XS

Article number: 70680517

## LUMINAIRE

Weight 3.2 kg
Protection rating . class IP 40 . I
Luminaire colour silver

## **OPTIONAL**

Mounting Accessories

Light band with LED, rated life of the LED L80/B50 > 50000 h, colour rendering index CRI > 80, reflector with homogeneous light distribution pattern, lens optics made of PMMA, luminaire insert sheet steel, powder-coated, silver