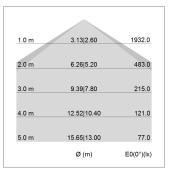

## LIGHT TECHNOLOGY

LED SMD linear
Light colour 840
Luminous flux 6000 lm
System power 47 W
Luminaire Efficiency 128 lm/W
Reflector SoftBeam+