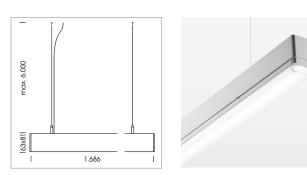

## LIGHT TECHNOLOGY

| SMD linear |
|------------|
| 840        |
| 4800 lm    |
| 33.5 W     |
| 143 lm/W   |
| SoftBeam+  |
|            |