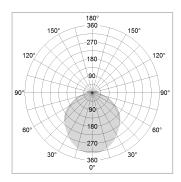

## LIGHT TECHNOLOGY

LED SMD linear
Light colour 840
Luminous flux 6000 lm
System power 43 W
Luminaire Efficiency 140 lm/W
Reflector SoftBeam+

## **OPTIONAL**

Mounting Accessories

Light band with LED, rated life of the LED L80/B50 > 50000 h, colour rendering index CRI > 80, reflector with homogeneous light distribution pattern, lens optics made of PMMA, luminaire insert sheet steel, powdercoated, silver