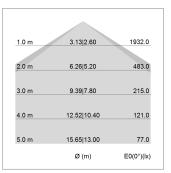

## LIGHT TECHNOLOGY

LED SMD linear
Light colour 840
Luminous flux 6000 lm
System power 43 W
Luminaire Efficiency 140 lm/W
Reflector SoftBeam+