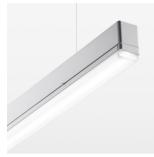

## beledi XS

Article number: 70680520

## LUMINAIRE

Weight 3.2 kg Protection rating . class IP 40 . I Luminaire colour silver

## **OPTIONAL**

Mounting Accessories

Light band with LED, rated life of the LED L80/B50 > 50000 h, colour rendering index CRI > 80, reflector with homogeneous light distribution pattern, lens optics made of PMMA, luminaire insert sheet steel, powdercoated, silver