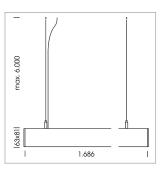

## beledi XS

Article number: 70680520

## LUMINAIRE

Weight 3.2 kg Protection rating . class IP 40 . I Luminaire colour silver