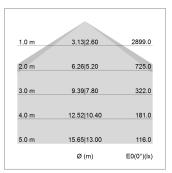

## LIGHT TECHNOLOGY

LED SMD linear
Light colour 840
Luminous flux 9000 lm
System power 69.5 W
Luminaire Efficiency 129 lm/W
Reflector SoftBeam+