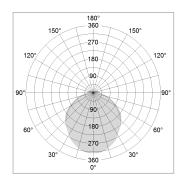

## LIGHT TECHNOLOGY

LED SMD linear
Light colour 840
Luminous flux 9000 lm
System power 69.5 W
Luminaire Efficiency 129 lm/W
Reflector SoftBeam+