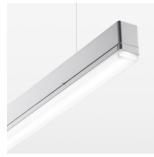

## beledi XS

Article number: 70680523

## **LUMINAIRE**

Weight 3.2 kg
Protection rating . class IP 40 . I
Luminaire colour silver