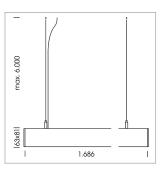

## beledi XS

Article number: 70680523

## **LUMINAIRE**

Weight 3.2 kg
Protection rating . class IP 40 . I
Luminaire colour silver