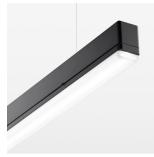

## beledi XS

Article number: 70680704

## **LUMINAIRE**

Weight 3.2 kg
Protection rating . class IP 40 . I
Luminaire colour black

## **OPTIONAL**

Mounting Accessories

Light band with LED, rated life of the LED L80/B50 > 50000 h, colour rendering index CRI > 80, reflector with homogeneous light distribution pattern, lens optics made of PMMA, luminaire insert sheet steel, powdercoated, black