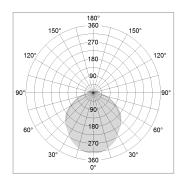

## LIGHT TECHNOLOGY

LED SMD linear
Light colour 830
Luminous flux 6000 lm
System power 49 W
Luminaire Efficiency 122 lm/W
Reflector SoftBeam+