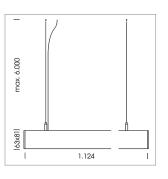

## beledi XS

Article number: 70680704

## **LUMINAIRE**

Weight 3.2 kg
Protection rating . class IP 40 . I
Luminaire colour black