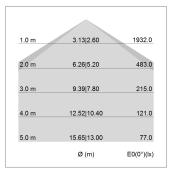

## LIGHT TECHNOLOGY

LED SMD linear
Light colour 830
Luminous flux 6000 lm
System power 49 W
Luminaire Efficiency 122 lm/W
Reflector SoftBeam+