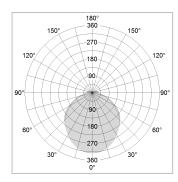

## LIGHT TECHNOLOGY

LED SMD linear
Light colour 830
Luminous flux 6000 lm
System power 49 W
Luminaire Efficiency 122 lm/W
Reflector SoftBeam+