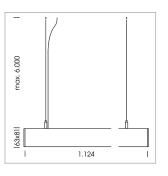

## **LUMINAIRE**

Weight 3.2 kg
Protection rating . class IP 40 . I
Luminaire colour black