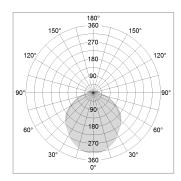

## LIGHT TECHNOLOGY

LED SMD linear
Light colour 830
Luminous flux 4800 lm
System power 35 W
Luminaire Efficiency 137 lm/W
Reflector SoftBeam+