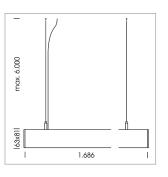

## beledi XS

Article number: 70680707

## **LUMINAIRE**

Weight 3.2 kg
Protection rating . class IP 40 . I
Luminaire colour black