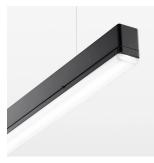

## beledi XS

Article number: 70680707

## **LUMINAIRE**

Weight 3.2 kg
Protection rating . class IP 40 . I
Luminaire colour black

## **OPTIONAL**

Mounting Accessories

Light band with LED, rated life of the LED L80/B50 > 50000 h, colour rendering index CRI > 80, reflector with homogeneous light distribution pattern, lens optics made of PMMA, luminaire insert sheet steel, powdercoated, black