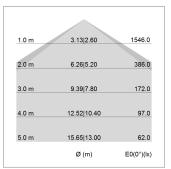

## LIGHT TECHNOLOGY

LED SMD linear
Light colour 830
Luminous flux 4800 lm
System power 35 W
Luminaire Efficiency 137 lm/W
Reflector SoftBeam+