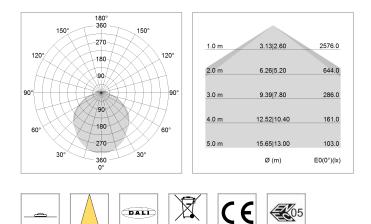

## LIGHT TECHNOLOGY

| LED                  | SMD linear |
|----------------------|------------|
| Light colour         | 830        |
| Luminous flux        | 9000 lm    |
| System power         | 73.5 W     |
| Luminaire Efficiency | 122 lm/W   |
| Reflector            | SoftBeam+  |