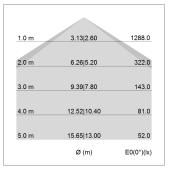

## LIGHT TECHNOLOGY

LED SMD linear
Light colour 830
Luminous flux 4000 lm
System power 30 W
Luminaire Efficiency 133 lm/W
Reflector SoftBeam+