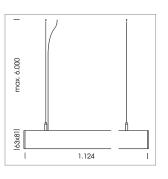

## **LUMINAIRE**

Weight 3.2 kg
Protection rating . class IP 40 . I
Luminaire colour black