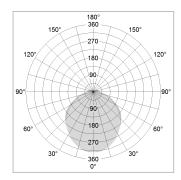

## LIGHT TECHNOLOGY

LED SMD linear
Light colour 830
Luminous flux 4000 lm
System power 30 W
Luminaire Efficiency 133 lm/W
Reflector SoftBeam+