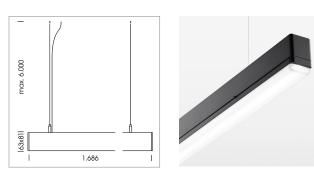

## LIGHT TECHNOLOGY

| SMD linear |
|------------|
| 830        |
| 4800 lm    |
| 35 W       |
| 137 lm/W   |
| SoftBeam+  |
|            |