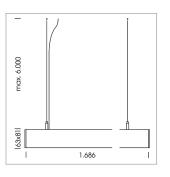

## **LUMINAIRE**

Weight 3.2 kg
Protection rating . class IP 40 . I
Luminaire colour black