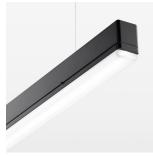

## beledi XS

Article number: 70680720

## **LUMINAIRE**

Weight 3.2 kg
Protection rating . class IP 40 . I
Luminaire colour black

## **OPTIONAL**

Mounting Accessories

Light band with LED, rated life of the LED L80/B50 > 50000 h, colour rendering index CRI > 80, reflector with homogeneous light distribution pattern, lens optics made of PMMA, luminaire insert sheet steel, powdercoated, black