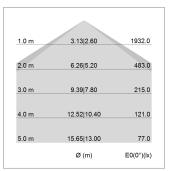

## LIGHT TECHNOLOGY

LED SMD linear
Light colour 830
Luminous flux 6000 lm
System power 44.5 W
Luminaire Efficiency 135 lm/W
Reflector SoftBeam+