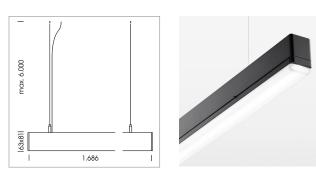

## LIGHT TECHNOLOGY

| SMD linear |
|------------|
| 830        |
| 6000 lm    |
| 44.5 W     |
| 135 lm/W   |
| SoftBeam+  |
|            |