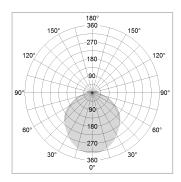

## LIGHT TECHNOLOGY

LED SMD linear
Light colour 830
Luminous flux 9000 lm
System power 73.5 W
Luminaire Efficiency 122 lm/W
Reflector SoftBeam+