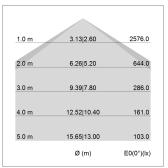

## LIGHT TECHNOLOGY

LED SMD linear
Light colour 830
Luminous flux 9000 lm
System power 73.5 W
Luminaire Efficiency 122 lm/W
Reflector SoftBeam+