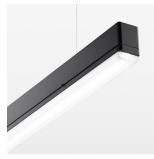

## beledi XS

Article number: 70680722

## **LUMINAIRE**

Weight 3.2 kg
Protection rating . class IP 40 . I
Luminaire colour black