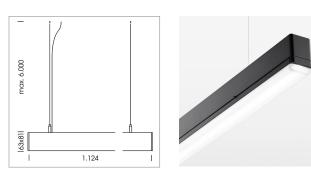

## LIGHT TECHNOLOGY

| SMD linear |
|------------|
| 840        |
| 3200 lm    |
| 22.5 W     |
| 142 lm/W   |
| SoftBeam+  |
|            |

## **OPTIONAL**

Mounting Accessories

Light band with LED, rated life of the LED L80/B50 > 50000 h, colour rendering index CRI > 80, reflector with homogeneous light distribution pattern, lens optics made of PMMA, luminaire insert sheet steel, powder-coated, black