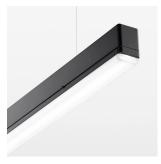

## beledi XS

Article number: 70680801

## **LUMINAIRE**

Weight 3.2 kg
Protection rating . class IP 40 . I
Luminaire colour black

## **OPTIONAL**

Mounting Accessories

Light band with LED, rated life of the LED L80/B50 > 50000 h, colour rendering index CRI > 80, reflector with homogeneous light distribution pattern, lens optics made of PMMA, luminaire insert sheet steel, powder-coated, black