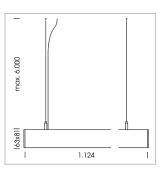

## beledi XS

Article number: 70680801

## **LUMINAIRE**

Weight 3.2 kg
Protection rating . class IP 40 . I
Luminaire colour black