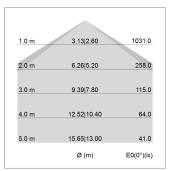

## LIGHT TECHNOLOGY

LED SMD linear
Light colour 840
Luminous flux 3200 lm
System power 22.5 W
Luminaire Efficiency 142 lm/W
Reflector SoftBeam+