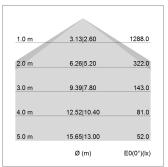

## LIGHT TECHNOLOGY

LED SMD linear
Light colour 840
Luminous flux 4000 lm
System power 28.5 W
Luminaire Efficiency 140 lm/W
Reflector SoftBeam+