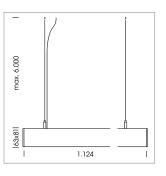

## beledi XS

Article number: 70680802

## LUMINAIRE

Weight 3.2 kg
Protection rating . class IP 40 . I
Luminaire colour black