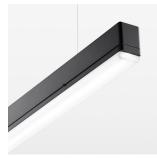

## beledi XS

Article number: 70680802

## LUMINAIRE

Weight 3.2 kg
Protection rating . class IP 40 . I
Luminaire colour black

## **OPCJA**

Mounting Accessories

Light band with LED, rated life of the LED L80/B50 > 50000 h, colour rendering index CRI > 80, reflector with homogeneous light distribution pattern, lens optics made of PMMA, luminaire insert sheet steel, powdercoated, black