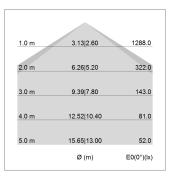

## LIGHT TECHNOLOGY

LED SMD linear
Light colour 840
Luminous flux 4000 lm
System power 28.5 W
Luminaire Efficiency 140 lm/W
Reflector SoftBeam+