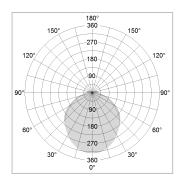

## LIGHT TECHNOLOGY

LED SMD linear
Light colour 840
Luminous flux 4000 lm
System power 28.5 W
Luminaire Efficiency 140 lm/W
Reflector SoftBeam+