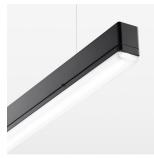

## beledi XS

Article number: 70680803

## **LUMINAIRE**

Weight 3.2 kg
Protection rating . class IP 40 . I
Luminaire colour black