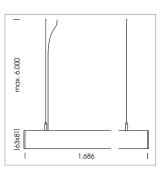

## beledi XS

Article number: 70680809

## **LUMINAIRE**

Weight 3.2 kg
Protection rating . class IP 40 . I
Luminaire colour black