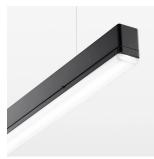

## beledi XS

Article number: 70680809

## **LUMINAIRE**

Weight 3.2 kg
Protection rating . class IP 40 . I
Luminaire colour black