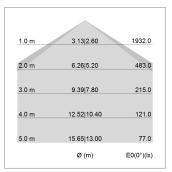

## LIGHT TECHNOLOGY

LED SMD linear
Light colour 840
Luminous flux 6000 lm
System power 43 W
Luminaire Efficiency 140 lm/W
Reflector SoftBeam+