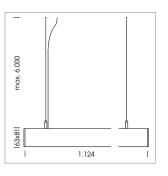

## beledi XS

Article number: 70680813

## LUMINAIRE

Weight 3.2 kg
Protection rating . class IP 40 . I
Luminaire colour black