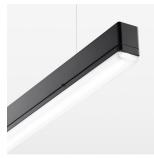

## beledi XS

Article number: 70680813

## LUMINAIRE

Weight 3.2 kg
Protection rating . class IP 40 . I
Luminaire colour black