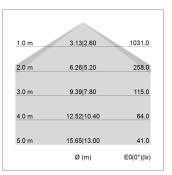

## LIGHT TECHNOLOGY

LED SMD linear
Light colour 840
Luminous flux 3200 lm
System power 22.5 W
Luminaire Efficiency 142 lm/W
Reflector SoftBeam+