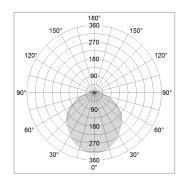

## LIGHT TECHNOLOGY

LED SMD linear
Light colour 840
Luminous flux 4800 lm
System power 33.5 W
Luminaire Efficiency 143 lm/W
Reflector SoftBeam+