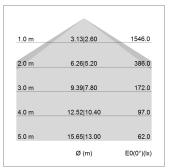

## LIGHT TECHNOLOGY

LED SMD linear
Light colour 840
Luminous flux 4800 lm
System power 33.5 W
Luminaire Efficiency 143 lm/W
Reflector SoftBeam+