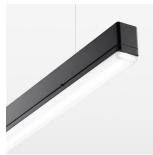

## beledi XS

Article number: 70680818

## **LUMINAIRE**

Weight 3.2 kg
Protection rating . class IP 40 . I
Luminaire colour black

## **OPTIONAL**

Mounting Accessories

Light band with LED, rated life of the LED L80/B50 > 50000 h, colour rendering index CRI > 80, reflector with homogeneous light distribution pattern, lens optics made of PMMA, luminaire insert sheet steel, powdercoated, black