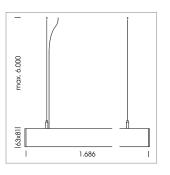

## beledi XS

Article number: 70680818

## **LUMINAIRE**

Weight 3.2 kg
Protection rating . class IP 40 . I
Luminaire colour black