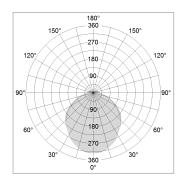

## LIGHT TECHNOLOGY

LED SMD linear
Light colour 840
Luminous flux 4800 lm
System power 33.5 W
Luminaire Efficiency 143 lm/W
Reflector SoftBeam+