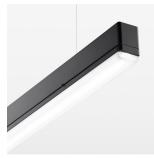

## beledi XS

Article number: 70680819

## **LUMINAIRE**

Weight 3.2 kg
Protection rating . class IP 40 . I
Luminaire colour black

## **OPTIONAL**

Mounting Accessories

Light band with LED, rated life of the LED L80/B50 > 50000 h, colour rendering index CRI > 80, reflector with homogeneous light distribution pattern, lens optics made of PMMA, luminaire insert sheet steel, powder-coated, black