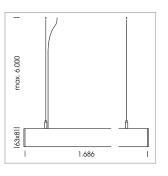

## beledi XS

Article number: 70680819

## **LUMINAIRE**

Weight 3.2 kg
Protection rating . class IP 40 . I
Luminaire colour black