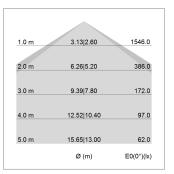

## LIGHT TECHNOLOGY

LED SMD linear
Light colour 840
Luminous flux 4800 lm
System power 33.5 W
Luminaire Efficiency 143 lm/W
Reflector SoftBeam+