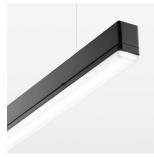

## beledi XS

Article number: 70680821

## LUMINAIRE

Weight 3.2 kg
Protection rating . class IP 40 . I
Luminaire colour black