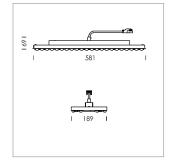

## **LUMINAIRE**

Weight 3.2 kg
Protection rating . class IP 20 . I
Luminaire colour matt black

Driver with adjustable system power in 8 steps (38 W to 64 W), choice by DIP-Switch, 220-240 V~/50-60 Hz, max. 16 Pcs. luminaires per circut (B16A fuse).

Order ceiling attachment with visible supporting profile separately: 5080Z600 B-Set for Ceiling Systems 600 5080Z625 B-Set for Ceiling Systems 625