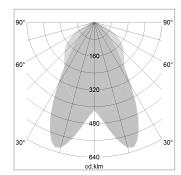

## LIGHT TECHNOLOGY

LED SMD-Board
Light colour 830
Luminous flux 5300 lm
System power 38 W
Luminaire Efficiency 139 lm/W

Reflector doppelt asymmetrisch

Beam angle  $2 \times 20^{\circ}$ 