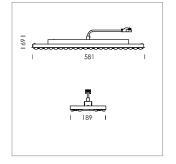

## **LUMINAIRE**

Weight 3.2 kg
Protection rating . class IP 20 . I
Luminaire colour matt black

Driver with adjustable system power in 8 steps (38 W to 64 W), choice by DIP-Switch, 220-240 V~/50-60 Hz, max. 16 Pcs. luminaires per circut (B16A fuse).

Order ceiling attachment with visible supporting profile separately: 5080Z600 B-Set for Ceiling Systems 600 5080Z625 B-Set for Ceiling Systems 625