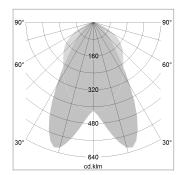

## LIGHT TECHNOLOGY

LED SMD-Board
Light colour 830
Luminous flux 5770 lm
System power 42 W
Luminaire Efficiency 137 lm/W

Reflector doppelt asymmetrisch

Beam angle  $2 \times 20^{\circ}$ 