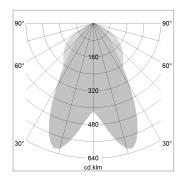

## LIGHT TECHNOLOGY

LED SMD-Board
Light colour 830
Luminous flux 6250 lm
System power 45 W
Luminaire Efficiency 139 lm/W

Reflector doppelt asymmetrisch

Beam angle  $2 \times 20^{\circ}$ 