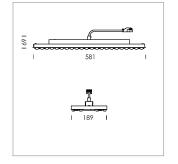

## Intara TX

Article number: 50800001

## **LUMINAIRE**

Weight 3.2 kg
Protection rating . class IP 20 . I
Luminaire colour matt black