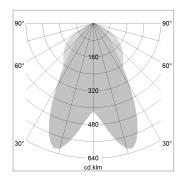

## LIGHT TECHNOLOGY

LED SMD-Board
Light colour 830
Luminous flux 7180 lm
System power 53 W
Luminaire Efficiency 135 lm/W

Reflector doppelt asymmetrisch

Beam angle  $2 \times 20^{\circ}$ 