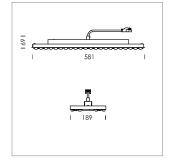

## **LUMINAIRE**

Weight 3.2 kg
Protection rating . class IP 20 . I
Luminaire colour matt black

## **OPTIONAL**

Accessories for feed-through wiring, cover stripes

Lay in luminaire with LED, rated life of the LED L80/B50 > 50000 h, colour rendering index CRI > 80, chromaticity tolerance 3 SDCM (initial), double asymmetrical light distribution pattern, lens made of PMMA, luminaire housing sheet steel, powder-coated, matt black