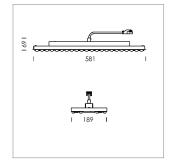

## **LUMINAIRE**

Weight 3.2 kg
Protection rating . class IP 20 . I
Luminaire colour matt black

## **OPTIONAL**

Accessories for feed-through wiring, cover stripes

Lay in luminaire with LED, rated life of the LED L80/B50 > 50000 h, colour rendering index CRI > 80, chromaticity tolerance 3 SDCM (initial), double asymmetrical light distribution pattern, lens made of PMMA, luminaire housing sheet steel, powder-coated, matt black