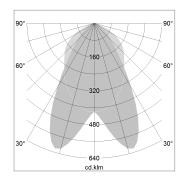

## LIGHT TECHNOLOGY

LED SMD-Board
Light colour 830
Luminous flux 8120 lm
System power 60 W
Luminaire Efficiency 135 lm/W

Reflector doppelt asymmetrisch

Beam angle  $2 \times 20^{\circ}$ 