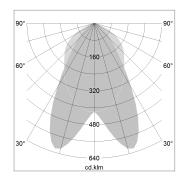

## LIGHT TECHNOLOGY

LED SMD-Board
Light colour 830
Luminous flux 8590 lm
System power 64 W
Luminaire Efficiency 134 lm/W

Reflector doppelt asymmetrisch

Beam angle  $2 \times 20^{\circ}$ 