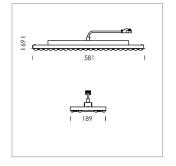

## **LUMINAIRE**

Weight 3.2 kg
Protection rating . class IP 20 . I
Luminaire colour matt black

## **OPTIONAL**

Accessories for feed-through wiring, cover stripes

Lay in luminaire with LED, rated life of the LED L80/B50 > 50000 h, colour rendering index CRI > 80, chromaticity tolerance 3 SDCM (initial), double asymmetrical light distribution pattern, lens made of PMMA, luminaire housing sheet steel, powder-coated, matt black