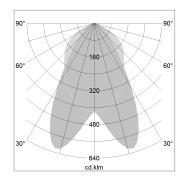

## LIGHT TECHNOLOGY

LED SMD-Board
Light colour 835
Luminous flux 5500 lm
System power 38 W
Luminaire Efficiency 145 lm/W

Reflector doppelt asymmetrisch

Beam angle  $2 \times 20^{\circ}$ 