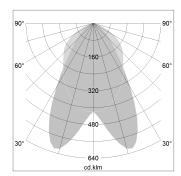

## LIGHT TECHNOLOGY

LED SMD-Board
Light colour 835
Luminous flux 6480 lm
System power 45 W
Luminaire Efficiency 144 lm/W

Reflector doppelt asymmetrisch

Beam angle  $2 \times 20^{\circ}$ 