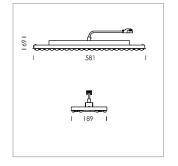

## Intara TX

Article number: 50800002

## **LUMINAIRE**

Weight 3.2 kg
Protection rating . class IP 20 . I
Luminaire colour matt black