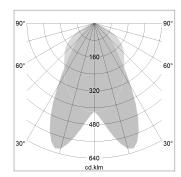

## LIGHT TECHNOLOGY

LED SMD-Board
Light colour 835
Luminous flux 7450 lm
System power 53 W
Luminaire Efficiency 141 lm/W

Reflector doppelt asymmetrisch

Beam angle  $2 \times 20^{\circ}$ 