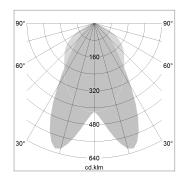

## LIGHT TECHNOLOGY

LED SMD-Board
Light colour 835
Luminous flux 8910 lm
System power 64 W
Luminaire Efficiency 139 lm/W

Reflector doppelt asymmetrisch

Beam angle  $2 \times 20^{\circ}$ 