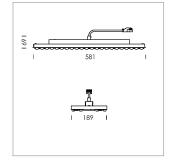

## **LUMINAIRE**

Weight 3.2 kg
Protection rating . class IP 20 . I
Luminaire colour matt black

## **OPTIONAL**

Accessories for feed-through wiring, cover stripes

Lay in luminaire with LED, rated life of the LED L80/B50 > 50000 h, colour rendering index CRI > 80, chromaticity tolerance 3 SDCM (initial), double asymmetrical light distribution pattern, lens made of PMMA, luminaire housing sheet steel, powder-coated, matt black