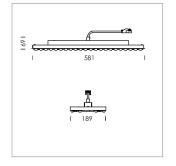

## Intara TX

Article number: 50800003

## **LUMINAIRE**

Weight 3.2 kg
Protection rating . class IP 20 . I
Luminaire colour matt black