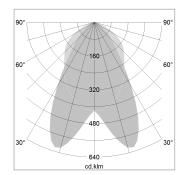

## LIGHT TECHNOLOGY

LED SMD-Board
Light colour 840
Luminous flux 8060 lm
System power 56 W
Luminaire Efficiency 144 lm/W

Reflector doppelt asymmetrisch

Beam angle  $2 \times 20^{\circ}$ 