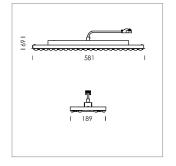

## Intara TX

Article number: 50800004

## **LUMINAIRE**

Weight 3.2 kg
Protection rating . class IP 20 . I
Luminaire colour matt white