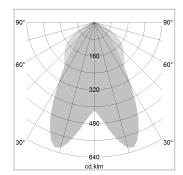

## LIGHT TECHNOLOGY

LED SMD-Board
Light colour 830
Luminous flux 5770 lm
System power 42 W
Luminaire Efficiency 137 lm/W

Reflector doppelt asymmetrisch

Beam angle  $2 \times 20^{\circ}$ 