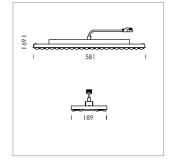

## **LUMINAIRE**

Weight 3.2 kg
Protection rating . class IP 20 . I
Luminaire colour matt white

## **OPTIONAL**

Accessories for feed-through wiring, cover stripes

Lay in luminaire with LED, rated life of the LED L80/B50 > 50000 h, colour rendering index CRI > 80, chromaticity tolerance 3 SDCM (initial), double asymmetrical light distribution pattern, lens made of PMMA, luminaire housing sheet steel, powder-coated, matt white