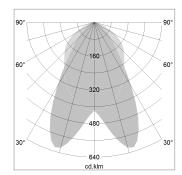

## LIGHT TECHNOLOGY

LED SMD-Board
Light colour 830
Luminous flux 6250 lm
System power 45 W
Luminaire Efficiency 139 lm/W

Reflector doppelt asymmetrisch

Beam angle  $2 \times 20^{\circ}$ 