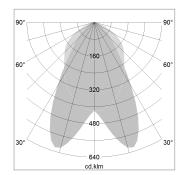

## LIGHT TECHNOLOGY

LED SMD-Board
Light colour 830
Luminous flux 7180 lm
System power 53 W
Luminaire Efficiency 135 lm/W

Reflector doppelt asymmetrisch

Beam angle  $2 \times 20^{\circ}$ 