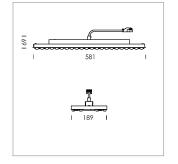

## Intara TX

Article number: 50800004

## LIGHT TECHNOLOGY

LED SMD-Board
Light colour 830
Luminous flux 7180 lm
System power 53 W
Luminaire Efficiency 135 lm/W

Reflector doppelt asymmetrisch

Beam angle  $2 \times 20^{\circ}$ 

## **LUMINAIRE**

Weight 3.2 kg
Protection rating . class IP 20 . I
Luminaire colour matt white