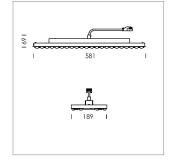

## Intara TX

Article number: 50800004

## **LUMINAIRE**

Weight 3.2 kg
Protection rating . class IP 20 . I
Luminaire colour matt white

## **OPTIONAL**

Accessories for feed-through wiring, cover stripes

Lay in luminaire with LED, rated life of the LED L80/B50 > 50000 h, colour rendering index CRI > 80, chromaticity tolerance 3 SDCM (initial), double asymmetrical light distribution pattern, lens made of PMMA, luminaire housing sheet steel, powder-coated, matt white