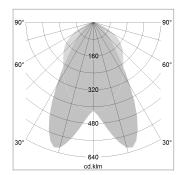

## LIGHT TECHNOLOGY

LED SMD-Board
Light colour 830
Luminous flux 8590 lm
System power 64 W
Luminaire Efficiency 134 lm/W

Reflector doppelt asymmetrisch

Beam angle  $2 \times 20^{\circ}$ 