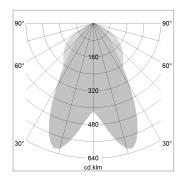

## LIGHT TECHNOLOGY

LED SMD-Board
Light colour 835
Luminous flux 5990 lm
System power 42 W
Luminaire Efficiency 143 lm/W

Reflector doppelt asymmetrisch

Beam angle  $2 \times 20^{\circ}$ 