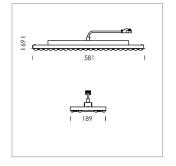

## Intara TX

Article number: 50800005

## **LUMINAIRE**

Weight 3.2 kg
Protection rating . class IP 20 . I
Luminaire colour matt white