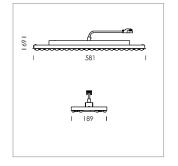

## Intara TX

Article number: 50800005

## **LUMINAIRE**

Weight 3.2 kg
Protection rating . class IP 20 . I
Luminaire colour matt white