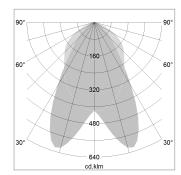

## LIGHT TECHNOLOGY

LED SMD-Board
Light colour 835
Luminous flux 6480 lm
System power 45 W
Luminaire Efficiency 144 lm/W

Reflector doppelt asymmetrisch

Beam angle  $2 \times 20^{\circ}$ 