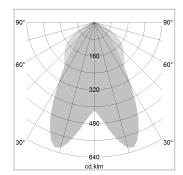

## LIGHT TECHNOLOGY

LED SMD-Board
Light colour 835
Luminous flux 6980 lm
System power 49 W
Luminaire Efficiency 142 lm/W

Reflector doppelt asymmetrisch

Beam angle  $2 \times 20^{\circ}$ 