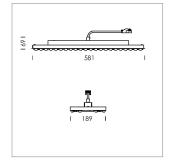

## Intara TX

Article number: 50800006

## **LUMINAIRE**

Weight 3.2 kg
Protection rating . class IP 20 . I
Luminaire colour matt white