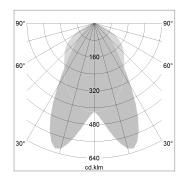

## LIGHT TECHNOLOGY

LED SMD-Board
Light colour 840
Luminous flux 5580 lm
System power 38 W
Luminaire Efficiency 147 lm/W

Reflector doppelt asymmetrisch

Beam angle  $2 \times 20^{\circ}$ 