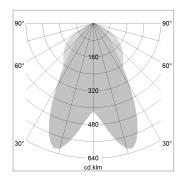

## LIGHT TECHNOLOGY

LED SMD-Board
Light colour 840
Luminous flux 6070 lm
System power 42 W
Luminaire Efficiency 145 lm/W

Reflector doppelt asymmetrisch

Beam angle  $2 \times 20^{\circ}$ 