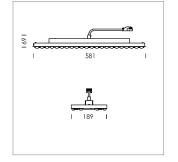

## LIGHT TECHNOLOGY

LED SMD-Board
Light colour 840
Luminous flux 6070 lm
System power 42 W
Luminaire Efficiency 145 lm/W

Reflector doppelt asymmetrisch

Beam angle  $2 \times 20^{\circ}$ 

## **LUMINAIRE**

Weight 3.2 kg
Protection rating . class IP 20 . I
Luminaire colour matt white

## **OPTIONAL**

Accessories for feed-through wiring, cover stripes

Lay in luminaire with LED, rated life of the LED L80/B50 > 50000 h, colour rendering index CRI > 80, chromaticity tolerance 3 SDCM (initial), double asymmetrical light distribution pattern, lens made of PMMA, luminaire housing sheet steel, powder-coated, matt white