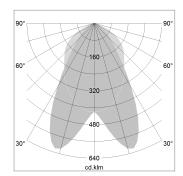

## LIGHT TECHNOLOGY

LED SMD-Board
Light colour 840
Luminous flux 6570 lm
System power 45 W
Luminaire Efficiency 146 lm/W

Reflector doppelt asymmetrisch

Beam angle  $2 \times 20^{\circ}$ 