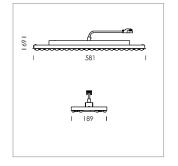

## Intara TX

Article number: 50800006

## **LUMINAIRE**

Weight 3.2 kg
Protection rating . class IP 20 . I
Luminaire colour matt white