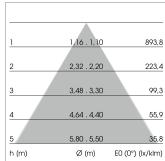

## LIGHT TECHNOLOGY

LED SMD-Board
Light colour 830
Luminous flux 5520 lm
System power 38 W
Luminaire Efficiency 145 lm/W
Reflector WideFlood
Beam angle 60°