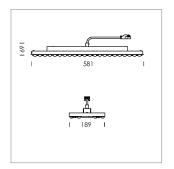

## **LUMINAIRE**

Weight 3.2 kg
Protection rating . class IP 20 . I
Luminaire colour matt black

## **OPCJA**

Accessories for feed-through wiring, cover stripes

Lay in luminaire with LED, rated life of the LED L80/B50 > 50000 h, colour rendering index CRI > 80, chromaticity tolerance 3 SDCM (initial), wide, homogeneous light distribution pattern, TIR-lens made of PMMA, luminaire housing sheet steel, powder-coated, matt black