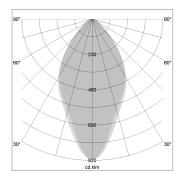

## LIGHT TECHNOLOGY

LED SMD-Board
Light colour 830
Luminous flux 5520 lm
System power 38 W
Luminaire Efficiency 145 lm/W
Reflector WideFlood
Beam angle 60°